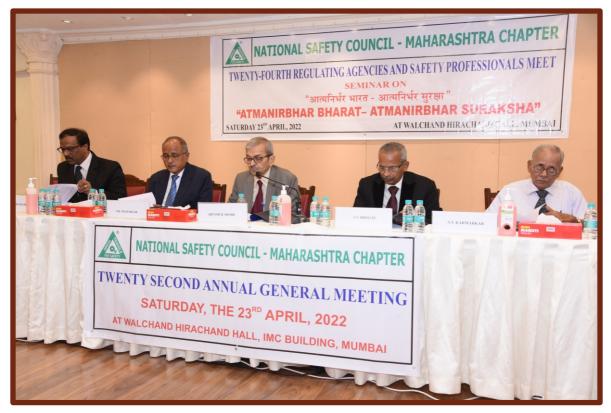

# 6. ANNUAL GENERAL MEETING

The 22nd Annual General Meeting of NSC-Maharashtra Chapter was held on Saturday, the 23rd April, 2022 at 4.00 P.M. at Walchand Hirachand Hall, Indian Merchants Chamber Building, Mumbai.

Shri Arvind R. Doshi, Chairman, presided over and conducted the Meeting.

Shri P.R.Masurkar, Honorary Secretary, read out the Notice of 22nd Annual General Meeting and the Minutes of Online Twenty-First Annual General Meeting, which was held on Friday, the 26th March, 2021, which were placed before the Meeting and the same were approved and confirmed.