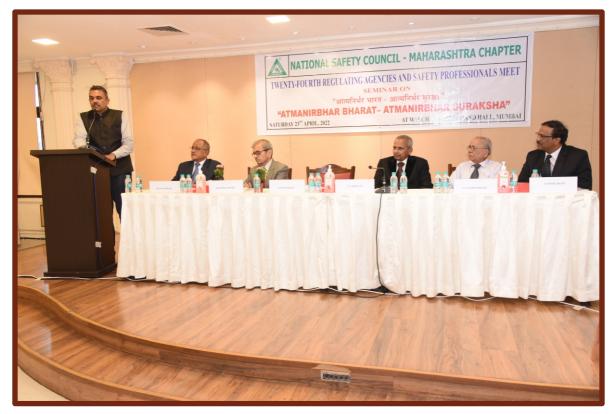

# NATIONAL SAFETY COUNCIL MAHARASHTRA CHAPTER

(Established 28th November 1955)

24th Regulating Agencies & Safety Professionals Meet

Delegates attending the 24th Safety Professionals Meet

#### 3.6 NATIONAL ROAD SAFETY WEEK CELEBRATION-2022

The National Road Safety Week is observed in the month of January every year, this year there was no official notification received, therefore most of the organizations observed the Road Safety Week in January as per regular practice. As per request received from member organizations, the Chapter organized webinars on Road Safety as under: