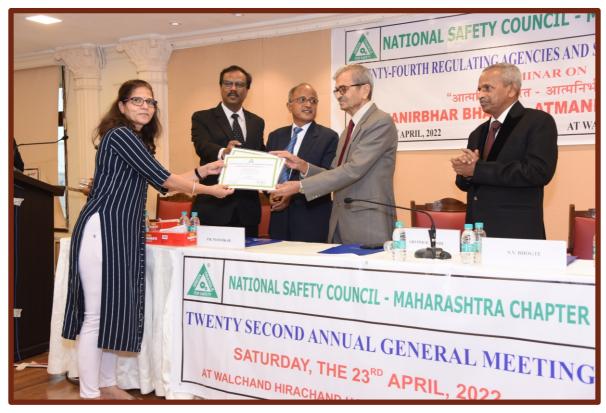

Shri Arvind R. Doshi, Chairman awarded "Plaques", "Certificate of Excellence " and "Certificates of Merit" to the winners of Maharashtra Safety Awards Competition-2020 and awarded Cash Prizes and Certificates to the winners of Maharashtra Safety Slogan Competition-2021.